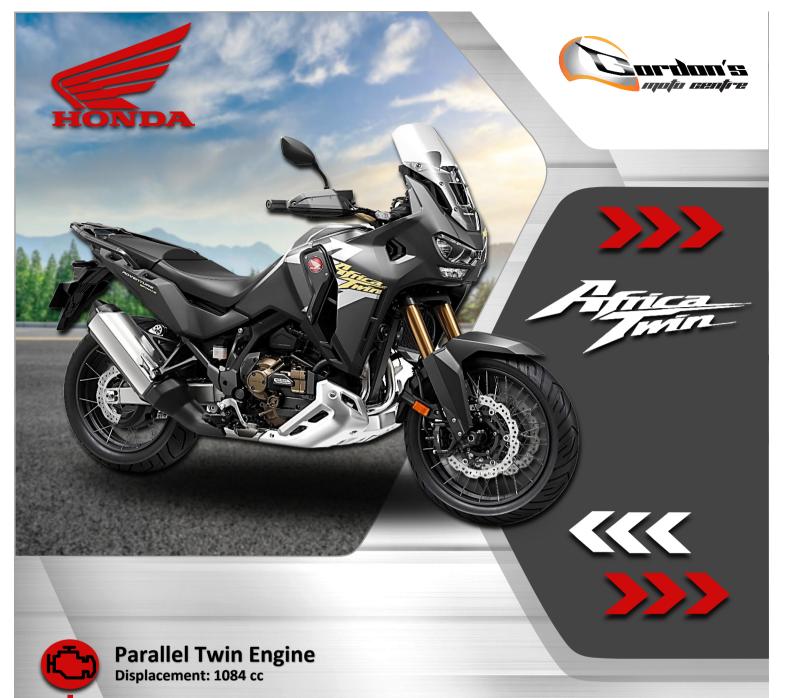

Max power: 75 kw

Drive Type: Manual or DCT

Top speed: 222 km/h Kerb Weight: 253 kg

- 5 different riding modes
- 5-stage height adjustable screen
- Electronic suspension (Showa EERA)
- Now 19-inch front wheel
- Bluetooth audio CarPlay/Android
- 6.5in touchscreen display