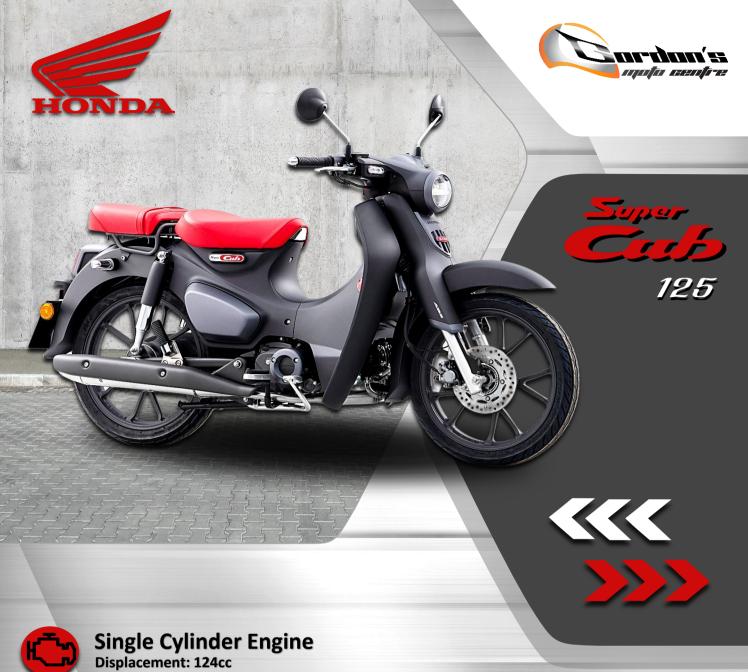

Max power: 7.2kw Drive Type: Manual 4 speed

Top speed: 104 km/h Dry Weight: 110 kg

- 1958 Super Cub first production
- Over 100 million units sold worldwide
- Efficient and durable ٠
- A machine for life •
- Timeless style
- Modern convenience •

+356 79622260

sales@gordonsmoto.com

www.gordonsmoto.com

**Colour: MATT AXIS GRAY** 

| Showroom price:€ 4,500Discounted price:€ 4,300On road expense: Road license €10 / Plate €35 /                                                                                                                                                                                                                                     | Cash Sale                                                                                                                                                                                                                                                                                                                             |
|-----------------------------------------------------------------------------------------------------------------------------------------------------------------------------------------------------------------------------------------------------------------------------------------------------------------------------------|---------------------------------------------------------------------------------------------------------------------------------------------------------------------------------------------------------------------------------------------------------------------------------------------------------------------------------------|
| Transfer €15 / Insurance TPO €120 (Total €180)<br>Monthly Payments 12 Months                                                                                                                                                                                                                                                      | Discounted Price:       €       4,300         Deposit:       €       1,075         Monthly payment:       €       285         Interest and Bills of exchange included)         On road expenses: Road license €10 / Number plate €35         / Transfer €15 / Regulation €25 / Processing fees €35 / Insurance TPO €120. (Total €240) |
| Discounted price:       €       4,300         Deposit:       €       1,075         Monthly payment:       €       150         (Interest and Bills of exchange included)         On road expenses: Road license €10 / Number plate €35         / Transfer €15 / Regulation €25 / Processing fees €35 /         Insurance TPO €120. | Monthly Payments<br>24 Months                                                                                                                                                                                                                                                                                                         |
| Monthly Payments<br>36 Months                                                                                                                                                                                                                                                                                                     | Discounted price:€4,300Deposit:€1,075Monthly payment:€106(Interest and Bills of exchange included)On road expenses: Road license €10 / Number plate €35/ Transfer €15 / Regulation €25 / Processing fees €35 /Insurance TPO €120. (Total €240)                                                                                        |