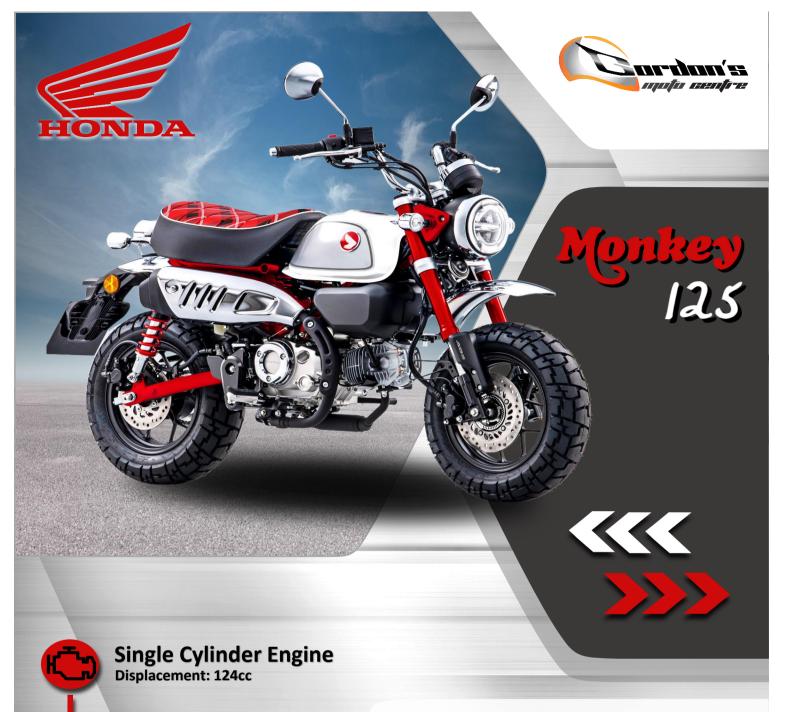

Max power: 6.9kw Drive Type: Manual 5 speed

Top speed: 91 km/h Dry Weight: 104 kg

- Seat height of 775mm
- USD front forks
- ABS Brakes Fr Disc Rr Disc
- Mini-ape handlebars
- Chromed mudguards
- Digital full-LCD circular display

+356 79622260

sales@gordonsmoto.com

Colours: PEARL SHINING BLACK BANANA YELLOW PEARL SHINING BLACK PEARL NEBULA RED

Showroom price: Cash price: € 4,300 € 4,000

On road expense: Road license €10 / Plate €35 / Transfer €15 / Insurance TPO €120 (Total €180)