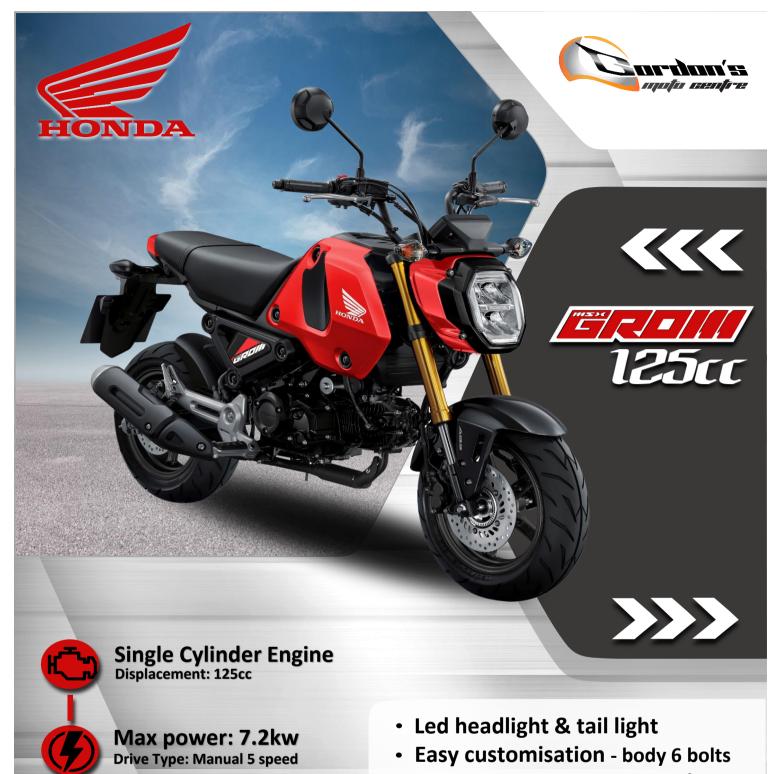

- Economy at it's best 66 km/L
  - Quality suspension performance
  - Instrumentation: LCD digital dash
  - Gear indicator

## +356 79622260

Top speed: 110 km/h Dry Weight: 103 kg

sales@gordonsmoto.com

www.gordonsmoto.com

**Colours: Splendid Blue Gayety Red Mat Dim Gray** 

Showroom price: **Discounted price:** 

On road expense: Road license €10 / Plate €35 / Transfer €15 / Insurance TPO €120 (Total €180)