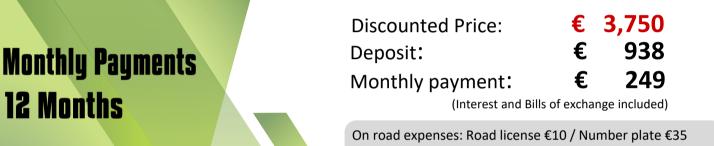

€ 3,850

€ 3,750

/ Transfer €15 / Regulation €25 / Processing fees €35 / Insurance TPO €120. (Total €240)

€ 3,750 Discounted price: 938 € Deposit: € 132 Monthly payment: (Interest and Bills of exchange included)