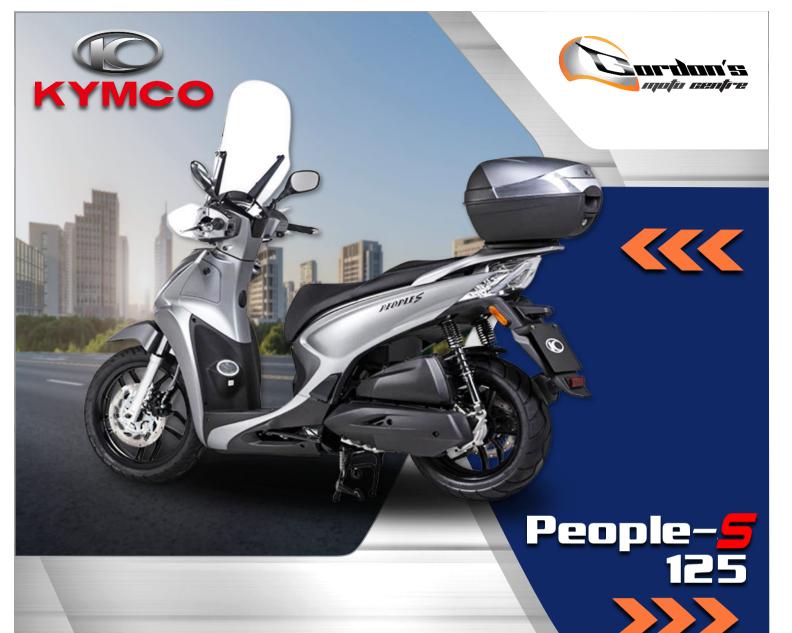

Single Cylinder Engine
Displacement: 125cc

Max power: 8 kw Drive Type: CVT

Top speed: 100 km/h Dry Weight: 128 kg

- Fast, agile and light weight
- Underseat space: Full-face helmet
- 33-litre top box and windshield
- Hand guards / double USB socket
- large flat footboard
- Ecological engine G5-ECO

+356 79622260

sales@gordonsmoto.com

www.gordonsmoto.com

Colours: Mat Brown Mat Grey

Blue

Showroom price: € 3,700 
Cash price: € 3,600

On road expense: Road license €10 / Plate €35 / Transfer €15 / Insurance TPO €120 (Total €180)