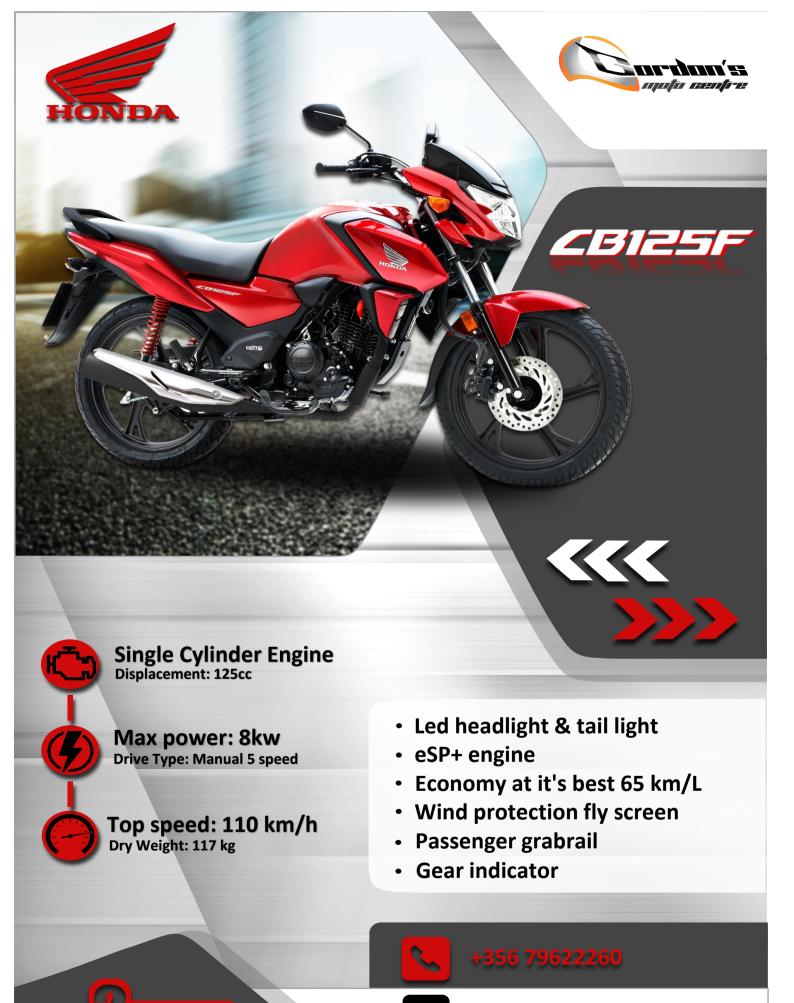

sales@gordonsmoto.com

www.gordonsmoto.com

Colours: Splendor Red Pearl Cool White Black

| Showroom price: € 3,000<br>Discounted price: € 2,900                                                                                                                        | Cash Sale                                                                                                                                                                                                                                                                  |
|-----------------------------------------------------------------------------------------------------------------------------------------------------------------------------|----------------------------------------------------------------------------------------------------------------------------------------------------------------------------------------------------------------------------------------------------------------------------|
| On road expense: Road license €10 / Plate €35 /<br>Transfer €15 / Insurance TPO €120 (Total €180)                                                                           |                                                                                                                                                                                                                                                                            |
| Monthly Payments<br>12 Months                                                                                                                                               | Discounted Price: € 2,900<br>Deposit: € 725<br>Monthly payment: € 194<br>(Interest and Bills of exchange included)<br>On road expenses: Road license €10 / Number plate €35<br>/ Transfer €15 / Regulation €25 / Processing fees €35 /<br>Insurance TPO €120. (Total €240) |
| Discounted price: € 2,900<br>Deposit: € 725<br>Monthly payment: € 103<br>(Interest and Bills of exchange included)<br>On road expenses: Road license €10 / Number plate €35 | Monthly Payments<br>24 Months                                                                                                                                                                                                                                              |
| / Transfer €15 / Regulation €25 / Processing fees €35 /<br>Insurance TPO €120. (Total €240)                                                                                 | Discounted price: € 2,900<br>Deposit: € 725                                                                                                                                                                                                                                |
| Monthly Payments<br>36 Months                                                                                                                                               | Deposit: € /25<br>Monthly payment: € 72<br>(Interest and Bills of exchange included)<br>On road expenses: Road license €10 / Number plate €35<br>/ Transfer €15 / Regulation €25 / Processing fees €35 /<br>Insurance TPO €120. (Total €240)                               |