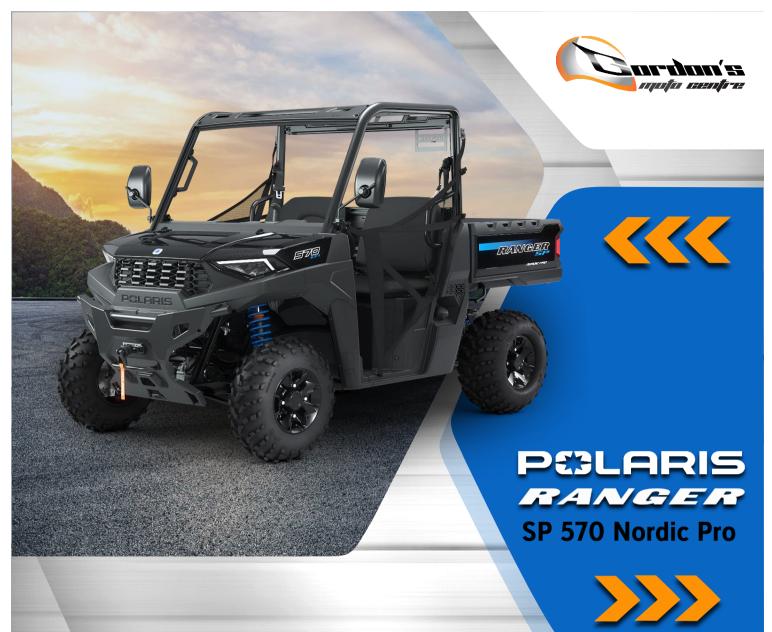

Single Cylinder Engine Displacement: 567cc

**Transmission Automatic** 

Drive Type: On-Demand AWD/2WD

Top speed: 100 km/h Dry Weight: 565 kg

- 8-Vent Cab Heater
- 1,587 kg Winch
- 12" Black Aluminium Wheels
- 225 kg Dump Box
- **Full-Body Skid Plate**
- **Electronic Power Steering**

+356 79622260

sales@gordonsmoto.com

www.gordonsmoto.com

Colour: Black Pearl

€19,800 Showroom price:

€19,300 Discounted price:

On road expense: Road license €12 / Plates €70 / Transfer €15 (Total €97) Insurance: on request.