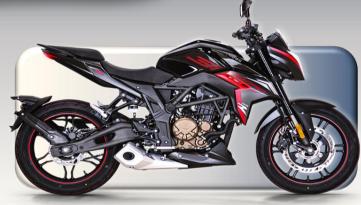

- > Tires: Fr 110/70-17 / Rr 150/60-17
- > Dry Weight: 159 kg.
- ➤ Maximum Speed: 128 km/h.
- **Full LED Lighting**
- **S** USB socket / Gear Indicator
- Separate Rear Fender.
- **Unique-style Swing Arm**
- ( Instrumentation: LCD display
- **Colors:** Black