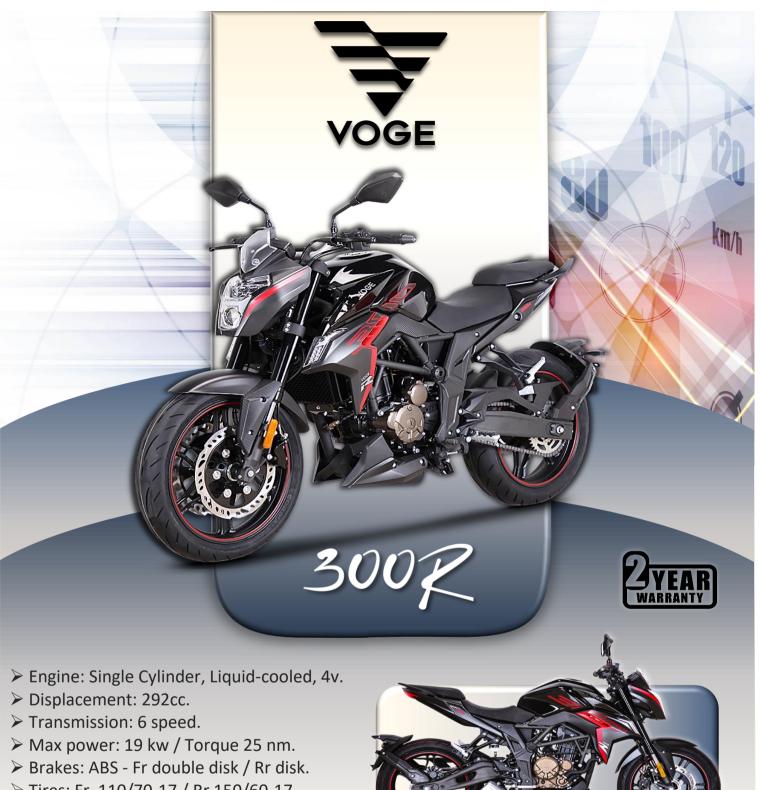

- > Tires: Fr 110/70-17 / Rr 150/60-17
- > Dry Weight: 159 kg.
- ➤ Maximum Speed: 128 km/h.
- **Full LED Lighting**
- **S** USB socket / Gear Indicator
- Separate Rear Fender.
- **Unique-style Swing Arm**
- ( Instrumentation: LCD display
- **Colors:** Black