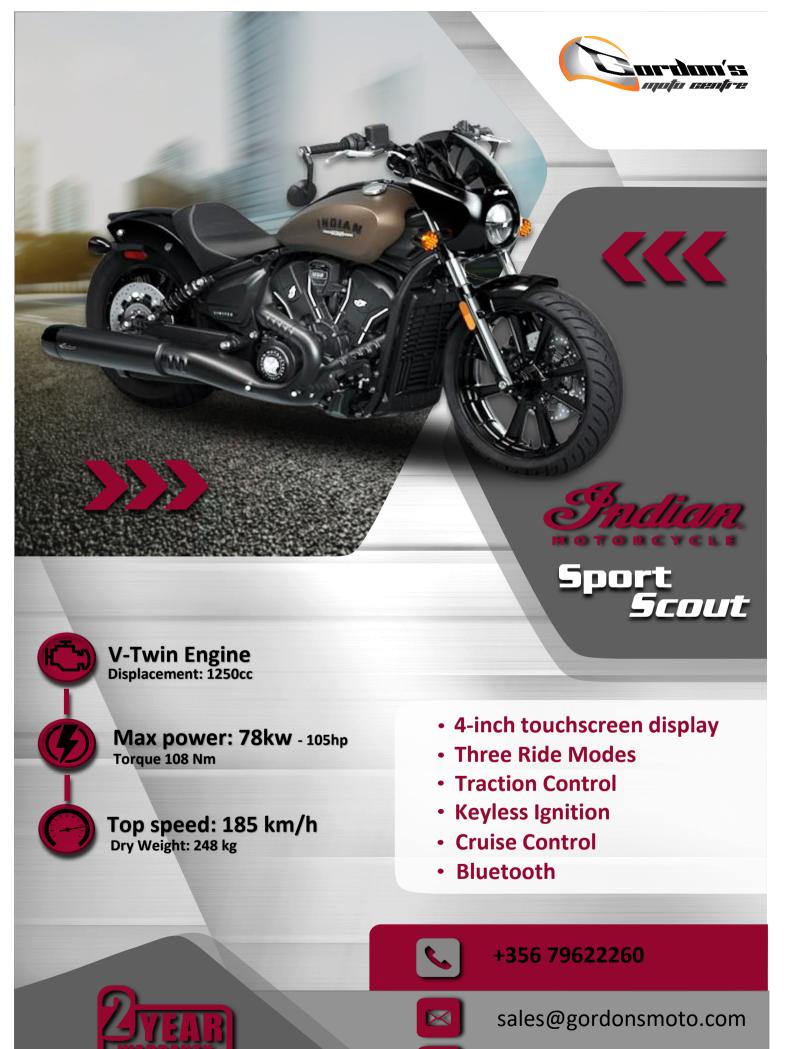

www.gordonsmoto.com

| Sport Scout Standard Black Metallic        | €19,400 |
|--------------------------------------------|---------|
| Sport Scout Ltd Black Smoke                | €20,100 |
| Sport Scout Ltd Storm Blue                 | €20,100 |
| Sport Scout Ltd Nara Bronze Metallic Smoke | €20,100 |
| Sport Scout Ltd+Tech Black Smoke           | €21,300 |