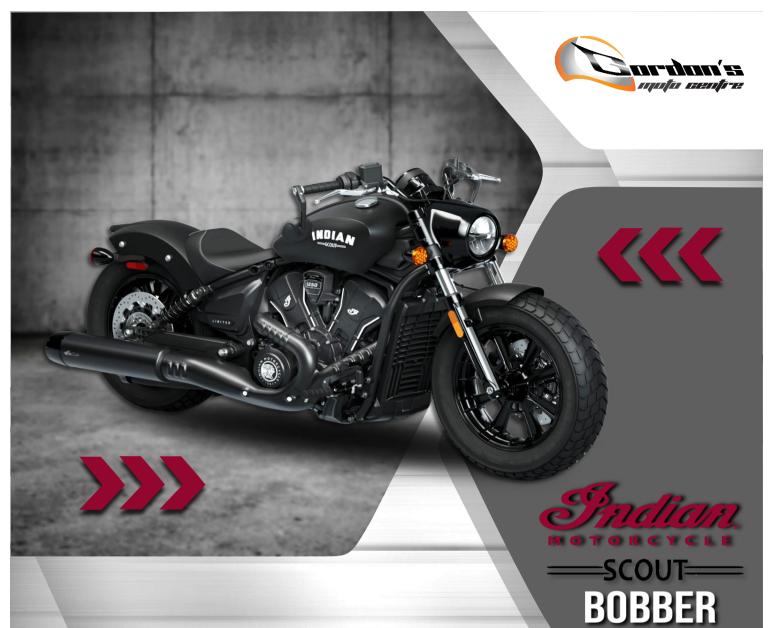

V-Twin Engine
Displacement: 1250cc

Max power: 79kw

Torque 108 Nm

Top speed: 185 km/h Dry Weight: 246 kg

- Cruise Control
- Three Ride Modes
- Traction Control
- Keyless Ignition
- Ride Command +
- Bluetooth

+356 79622260

sales@gordonsmoto.com

www.gordonsmoto.com

Scout Bobber: Black Metallic €19,000
Scout Bobber Ltd: Blk Mat / Red €19,800
Scout Bobber Ltd + Tech: Blk Mat €20,900
Scout Bobber Ltd + Tech: Blue/Bronze €21,300